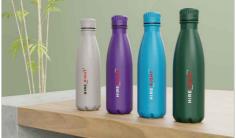

## **Nova Pure**

The Nova Pure is made from high quality food-grade stainless steel and features double-walled vacuum insulation that keeps hot drinks hot and cold drinks cold. Related to our Nova Water Bottle, the Nova Pure also features a matching lid color to the body of the water bottle. A fantastic promotional product that's ready to be branded with your logo and used daily.