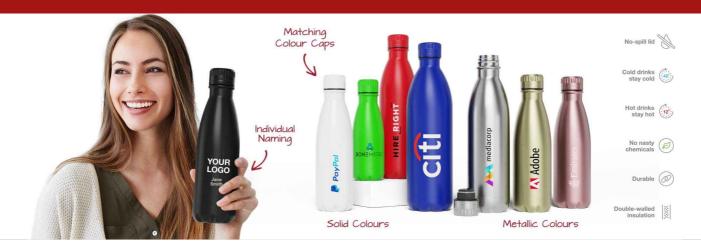

## **Nova Pure**

The Nova Pure is made from high quality food-grade stainless steel and features double-walled vacuum insulation that keeps hot drinks hot and cold drinks cold. Related to our Nova Water Bottle, the Nova Pure also features a matching lid color to the body of the water bottle. A fantastic promotional product that's ready to be branded with your logo and used daily.

## **Nova Pure**