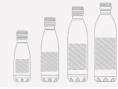

#### **Nova Pure 260**

Height: 205mm (8.07

inches)

Diameter: 66mm (2.6

inches)

Weight: 219 grams

(7.72 ounces)

#### Nova Pure 500

Height: 258mm (10.16 Height: 302mm (11.89

inches)

Diameter: 72mm (2.83

inches)

Weight: 275 grams

(9.7 ounces)

#### Nova Pure 750

inches)

Diameter: 80mm (3.15

inches)

Weight: 402 grams

(14.18 ounces)

#### Nova Pure 1000

Height: 323mm (12.72

inches)

Diameter: 89mm (3.5

inches)

Weight: 468 grams

(16.51 ounces)