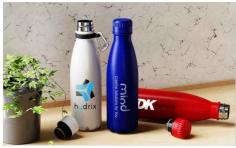

## **Nova Pure**

The Nova Pure is made from high quality food-grade stainless steel and features double-walled vacuum insulation that keeps hot drinks hot and cold drinks cold. Related to our Nova Water Bottle, the Nova Pure also features a matching lid color to the body of the water bottle. A fantastic promotional product that's ready to be branded with your logo and used daily.