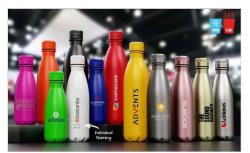

## **Nova Pure**

The Nova Pure is made from high quality food-grade stainless steel and features double-walled vacuum insulation that keeps hot drinks hot and cold drinks cold. Related to our Nova Water Bottle, the Nova Pure also features a matching lid color to the body of the water bottle. A fantastic promotional product that's ready to be branded with your logo and used daily.