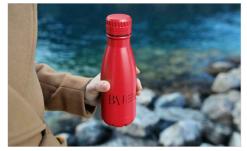

## **Nova Pure**

The Nova Pure is made from high quality food-grade stainless steel and features double-walled vacuum insulation that keeps hot drinks hot and cold drinks cold. Related to our Nova Water Bottle, the Nova Pure also features a matching lid color to the body of the water bottle. A fantastic promotional product that's ready to be branded with your logo and used daily.