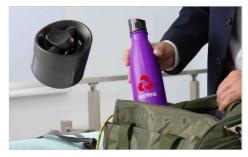

## **Nova Pure**

The Nova Pure is made from high quality food-grade stainless steel and features double-walled vacuum insulation that keeps hot drinks hot and cold drinks cold. Related to our Nova Water Bottle, the Nova Pure also features a matching lid color to the body of the water bottle. A fantastic promotional product that's ready to be branded with your logo and used daily.